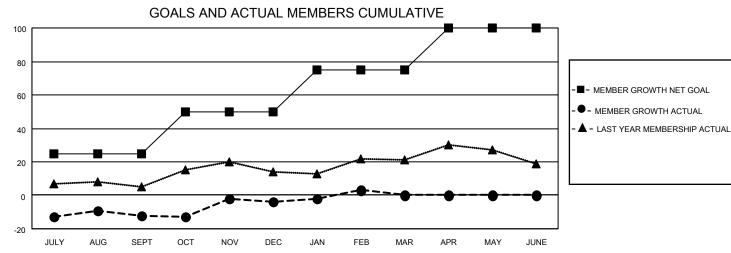

## District 5M 6

| Clubs RESULTS FOR 2022-2023 |   |   |   | Members RESULTS FOR 2022-2023 |    |    |    |
|-----------------------------|---|---|---|-------------------------------|----|----|----|
|                             |   |   |   |                               |    |    |    |
| JULY/AUG/SEPT               | 0 | 0 | 0 | JULY/AUG/SEPT                 | 25 | 25 | 32 |
| OCT/NOV/DEC                 | 0 | 0 | 0 | OCT/NOV/DEC                   | 25 | 36 | 25 |
| JAN/FEB/MAR                 | 1 | 0 | 0 | JAN/FEB/MAR                   | 25 | 17 | 9  |
| APR/MAY/JUNE                | 1 | 0 | 0 | APR/MAY/JUNE                  | 25 | 0  | 0  |